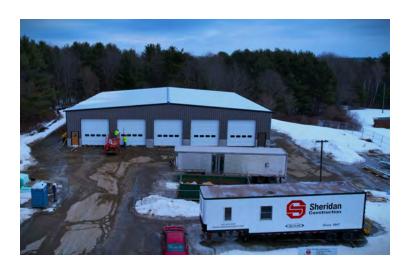

## Waterville, Maine

Client name Waterville Jr High

**Delivery Method** Design-Build

Designer Sheridan Construction

**Size** 10,000 sf

Waterville Jr. High was in desperate need of additional storage space. Sheridan constructed them a Pre-Engineered metal building by Butler.

This 10,000-square-foot structure will aid the Waterville Jr. High with the storage of busses, and other important resources.

Sheridan acted as the Design-Builder for this project. Additionally, Sheridan self-performed the steel erection and siding for this project.