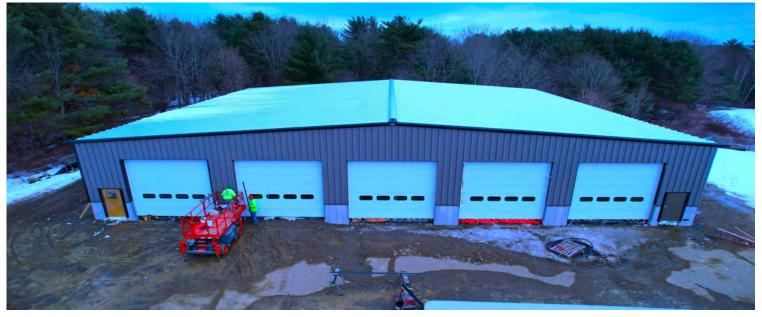

## Waterville, Maine

Client name Waterville Jr High

**Delivery Method** Design-Build

Designer Sheridan Construction

**Size** 10,000 sf

Waterville Jr. High was in desperate need of additional storage space. Sheridan constructed them a Pre-Engineered metal building by Butler.

This 10,000-square-foot structure will aid the Waterville Jr. High with the storage of busses, and other important resources.

Sheridan acted as the Design-Builder for this project. Additionally, Sheridan self-performed the steel erection and siding for this project.