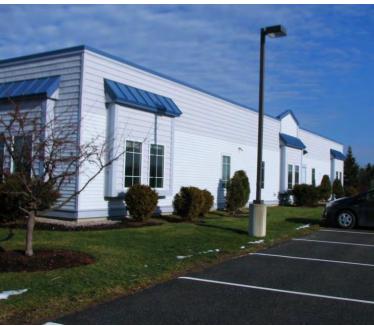

### **Project Size**

20,000 sf

The Bangor Area Development Corporation partnered with Sheridan Construction to design and build an information and technology incubator facility, located at the Maine Technology Park, in Orono.

This new 20,000-square-foot facility houses companies using state-of-the-art computer and telecommunications equipment.

Sheridan was responsible for self-performing the Engineering, foundational work, MRST frame, installation of the MR-24 roofing system, as well as the application of siding.