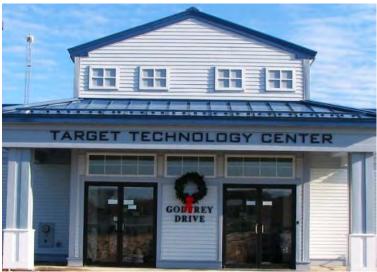

# **Bangor Development Center**

Target Technology Center

### **Project Size**

20,000 sf

The Bangor Area Development Corporation partnered with Sheridan Construction to design and build an information and technology incubator facility, located at the Maine Technology Park, in Orono.

This new 20,000-square-foot facility houses companies using state-of-the-art computer and telecommunications equipment.

Sheridan was responsible for self-performing the Engineering, foundational work, MRST frame, installation of the MR-24 roofing system, as well as the application of siding.