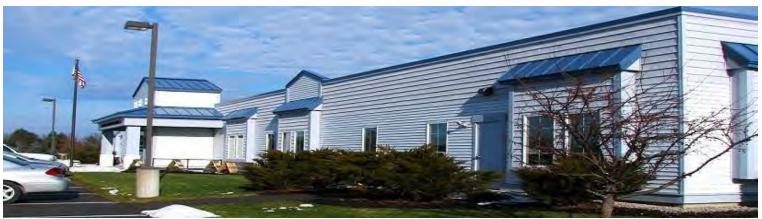

### **Project Size**

20,000 sf

The Bangor Area Development Corporation partnered with Sheridan Construction to design and build an information and technology incubator facility, located at the Maine Technology Park, in Orono.

This new 20,000-square-foot facility houses companies using state-of-the-art computer and telecommunications equipment.

Sheridan was responsible for self-performing the Engineering, foundational work, MRST frame, installation of the MR-24 roofing system, as well as the application of siding.