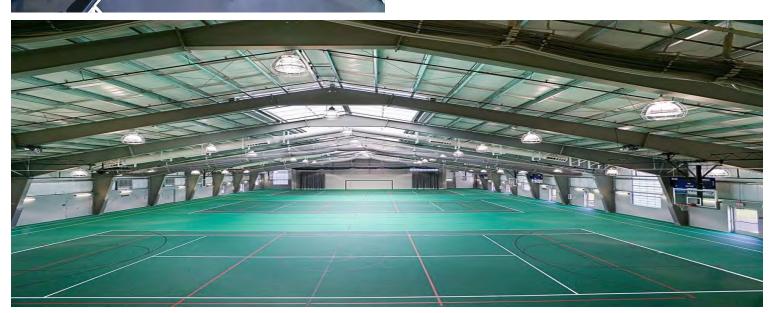

This new facility includes an exterior running track, as well as 3 multipurpose courts on the interior of the track. Additionally included in this building is office and storage space, locker rooms, and a weight room.