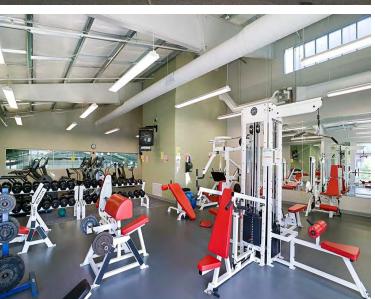

This new facility includes an exterior running track, as well as 3 multipurpose courts on the interior of the track. Additionally included in this building is office and storage space, locker rooms, and a weight room.