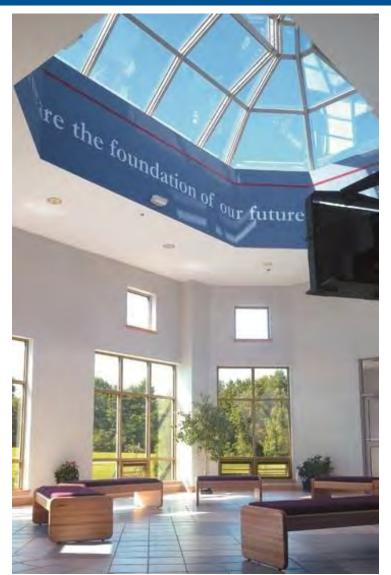

This project features state-of-the-art digital technology, lighting and audio systems, intricate control systems, control room, and an upper mezzanine level. The Ayotte Center also includes multiple classrooms, and offices throughout the building.