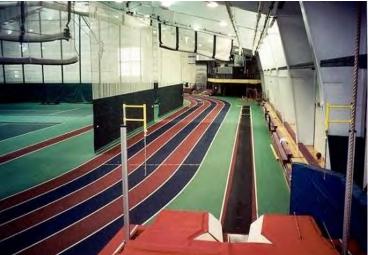

#### **Project Size**

83,000 sf

Designed as an extension to the already existing Gymnasium, the Costello Sports Complex is a 63,000square-foot field house featuring a 6 lane, 200-meter indoor track fit to NCAA specifications, pole vaulting, and long jump pits, as well as 3 tennis courts on the infield of the track. This project also features additional locker rooms, support facilities, and athletic office space.