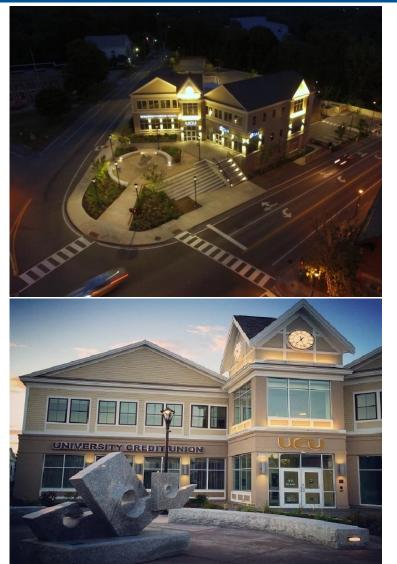

## **University Credit Union**

Katahdin Block Redevelopment

**Project Location** Orono, Maine

**Delivery Method** Construction Manager

Designer WBRC Architects/Engineers

Project Size 18,000 sf

Sheridan Construction was selected by UCU to be the Construction Manager for a new 18,000 square foot, multi-tenant building, intended to be used as UCU's headquarters.

Additionally included in the construction of this project is a 76-space public parking facility for the town of Orono. A central plaza has also been included which has enhanced the downtown atmosphere.