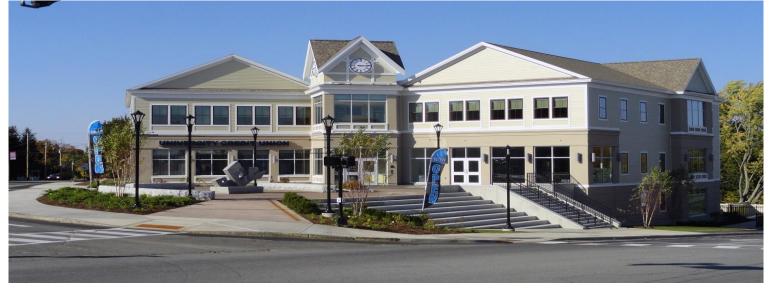

## **University Credit Union**

Katahdin Block Redevelopment

**Project Location** Orono, Maine

**Delivery Method** Construction Manager

Designer WBRC Architects/Engineers

Project Size 18,000 sf

Sheridan Construction was selected by UCU to be the Construction Manager for a new 18,000 square foot, multi-tenant building, intended to be used as UCU's headquarters.

Additionally included in the construction of this project is a 76-space public parking facility for the town of Orono. A central plaza has also been included which has enhanced the downtown atmosphere.