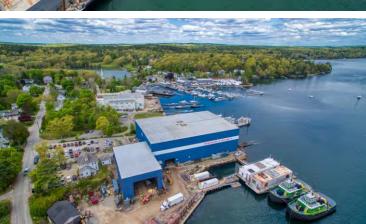

# **Washburn & Doughty**

**Boat Fabrication Facility** 

#### **Project Location**

East Boothbay Harbor, Maine

## **Project Size**

54,000 sf

Washburn & Doughty has been designing and building fishing boats, barges, ferries, commercial passenger vessels and custom tugs since 1977.

While working with Sheridan Construction to build a new addition, a fire erupted during the production of two tugboats. Following this tragic fire, Sheridan worked quickly to create new plans which would allow Washburn & Doughty to continue their tugboat production, while the construction of their new, more efficient building took place, around the boat building process.

This new facility features two large construction bays, each with a 20-ton bridge crane, and three stories of fabrication support mezzanines running along the center of the building.

**Building on our promise.**