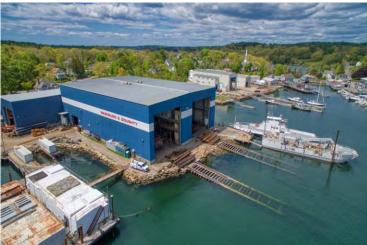

# **Washburn & Doughty**

**Boat Fabrication Facility** 

#### **Project Location**

East Boothbay Harbor, Maine

## **Project Size**

54,000 sf

Washburn & Doughty has been designing and building fishing boats, barges, ferries, commercial passenger vessels and custom tugs since 1977.

While working with Sheridan Construction to build a new addition, a fire erupted during the production of two tugboats. Following this tragic fire, Sheridan worked quickly to create new plans which would allow Washburn & Doughty to continue their tugboat production, while the construction of their new, more efficient building took place, around the boat building process.

This new facility features two large construction bays, each with a 20-ton bridge crane, and three stories of fabrication support mezzanines running along the center of the building.

**Building on our promise.**