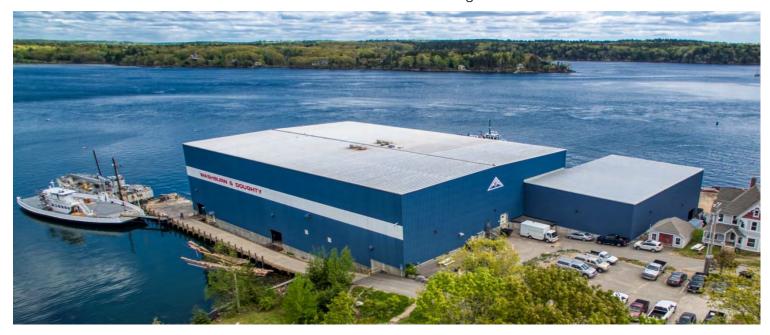

# **Washburn & Doughty**

**Boat Fabrication Facility** 

#### **Project Location**

East Boothbay Harbor, Maine

## **Project Size**

54,000 sf

Washburn & Doughty has been designing and building fishing boats, barges, ferries, commercial passenger vessels and custom tugs since 1977.

While working with Sheridan Construction to build a new addition, a fire erupted during the production of two tugboats. Following this tragic fire, Sheridan worked quickly to create new plans which would allow Washburn & Doughty to continue their tugboat production, while the construction of their new, more efficient building took place, around the boat building process.

This new facility features two large construction bays, each with a 20-ton bridge crane, and three stories of fabrication support mezzanines running along the center of the building.

**Building on our promise.**