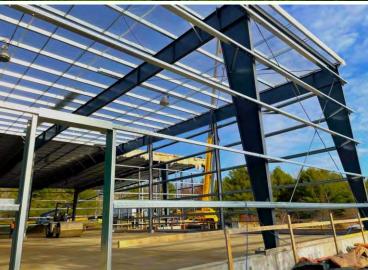

Additionally, new loading docks were added to better facilitate the transit of their products.

Sheridan Construction self-performed the steel erection of the new Butler metal building, which features a double sloped MR-24 roof system. Sitelines PA was responsible forthe civil design.