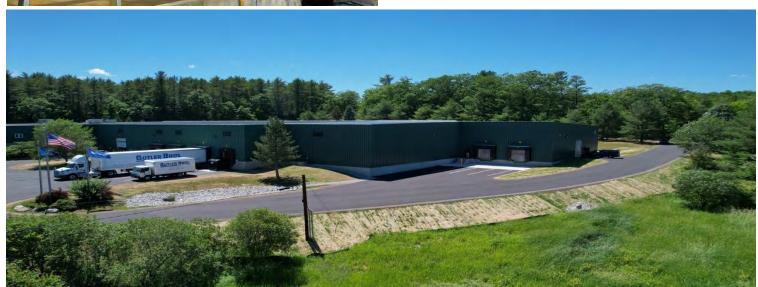

#### **Project Size**

61,000 sf

Butler Brothers partnered with Sheridan Construction and Sitelines on two projects to design and build a new 61,000 square footwarehouse facility.

Butler Brothers' new building features new and improved warehouse space, in addition to a new showroom and expanded office space.

Additionally, new loading docks were added to better facilitate the transit of their products.

Sheridan Construction self-performed the steel erection of the new Butler metal building, which features a double sloped MR-24 roof system. Sitelines PA was responsible forthe civil design.