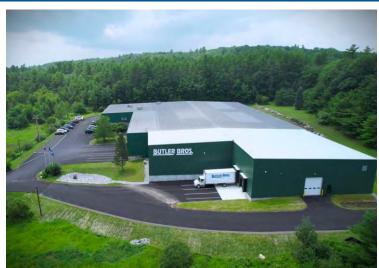

#### **Project Size**

61,000 sf

Butler Brothers partnered with Sheridan Construction and Sitelines on two projects to design and build a new 61,000 square footwarehouse facility.

Butler Brothers' new building features new and improved warehouse space, in addition to a new showroom and expanded office space.

Additionally, new loading docks were added to better facilitate the transit of their products.

Sheridan Construction self-performed the steel erection of the new Butler metal building, which features a double sloped MR-24 roof system. Sitelines PA was responsible forthe civil design.