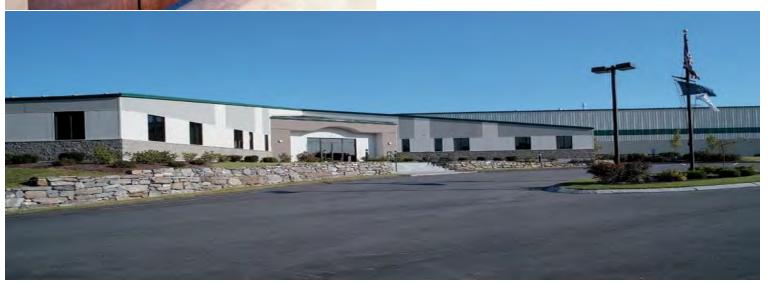

## **Diamond Phoenix Designs**

Manufacturing Warehouse

Lewiston, Maine

## Size

96,000 sf

Sheridan Construction designed and built this new facility consisting of 85,000 square feet of manufacturing and fabrication space that includes state-of-the-art powder-coating facilities and extensive bridge crane systems. The new corporate offices are 11,000 square feet. Attached to the manufacturing building, this space consists of sales, engineering, project management, service and business offices, as well as a cafeteria, exercise room, and employee locker rooms.