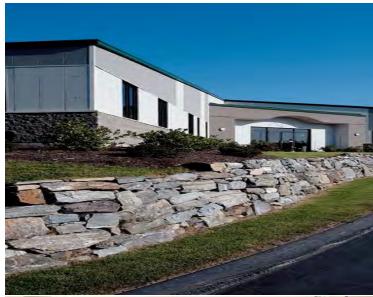

## **Diamond Phoenix Designs**

Manufacturing Warehouse

Lewiston, Maine

## Size

96,000 sf

Sheridan Construction designed and built this new facility consisting of 85,000 square feet of manufacturing and fabrication space that includes state-of-the-art powder-coating facilities and extensive bridge crane systems. The new corporate offices are 11,000 square feet. Attached to the manufacturing building, this space consists of sales, engineering, project management, service and business offices, as well as a cafeteria, exercise room, and employee locker rooms.