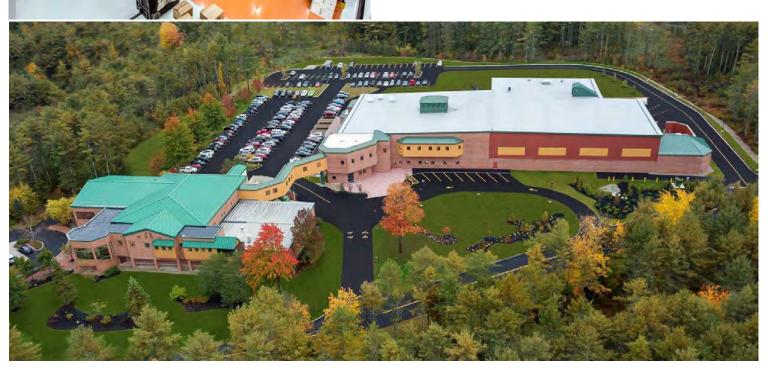

## Size

73,000 sf

In 1997, Sheridan was fortunate to work with Enercon Technologies to bring Gray, Maine a world-class manufacturing location. This project featured a production area on the ground floor, resource library, conferencerooms, and executive offices.

In 2016 Enercon Technologies invited Sheridan back to build a major expansion to their facility. These 73,000 square feet of manufacturing and warehouse facility is connected to the current building through a sky bridge. Due to very sensitive vibration tolerances, a special composite slab design was used on the second level for floor mounted high precision, manufacturing equipment.