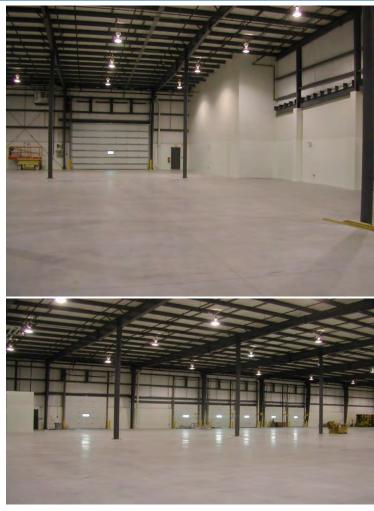

## Warehouse Addition

Project Location South Portland & Augusta, Maine

Delivery Method Design-Build

Designer Sheridan Construction

**Size** 66,800 sf

Sheridan Construction worked with Butler Manufacturing™, to design and construct new 66,800 square foot building in South for F.W. Webb in Portland, Maine.

This new multipurpose building features warehouse space, loading docks, a new retail showroom, as well as additional administrative office space.

Two years after completing the South Portland facility, Sheridan and Butler were also selected to construct their new Augusta facility.