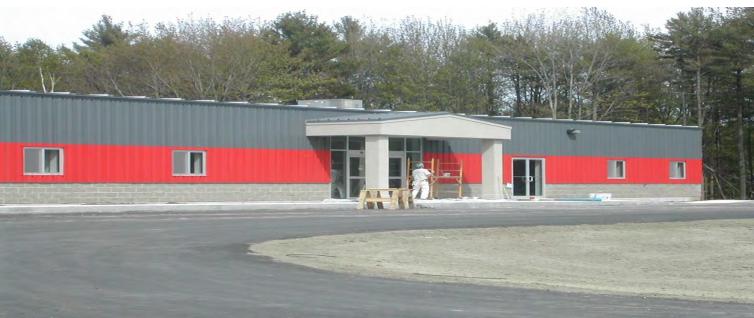

## Warehouse Addition

Project Location South Portland & Augusta, Maine

Delivery Method Design-Build

Designer Sheridan Construction

**Size** 66,800 sf

Sheridan Construction worked with Butler Manufacturing™, to design and construct new 66,800 square foot building in South for F.W. Webb in Portland, Maine.

This new multipurpose building features warehouse space, loading docks, a new retail showroom, as well as additional administrative office space.

Two years after completing the South Portland facility, Sheridan and Butler were also selected to construct their new Augusta facility.