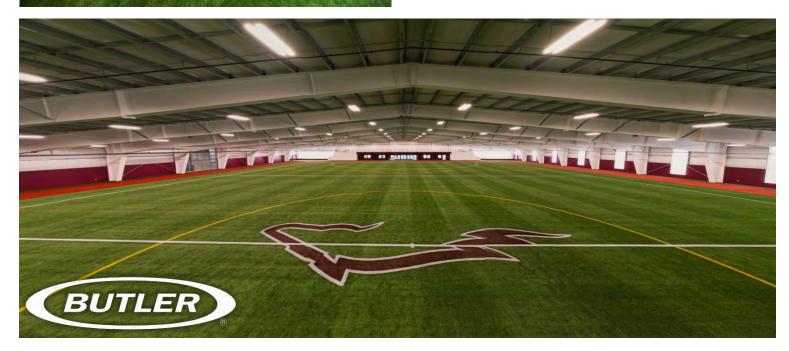

#### **Size**

80,000 sf

Sheridan Construction acted as the Construction Manager for the construction of the new Jim Robinson Field House.

The 80,000 square foot field house features a highperformance turf field, exterior track, and jump pit. Additionally, a second level mezzanine was designed for spectators.