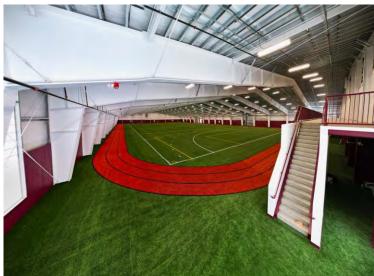

#### **Size**

80,000 sf

Sheridan Construction acted as the Construction Manager for the construction of the new Jim Robinson Field House.

The 80,000 square foot field house features a highperformance turf field, exterior track, and jump pit. Additionally, a second level mezzanine was designed for spectators.

This project also included the use of translucent panels on the north and south facades, to allow natural light into the facility.

**Building on our promise.**