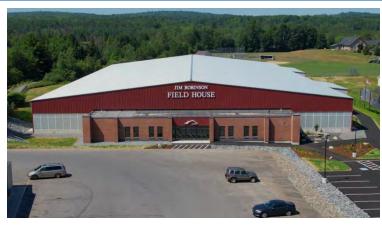

# **Foxcroft Academy**

Jim Robinson Field House

#### **Size**

80,000 sf

Sheridan Construction acted as the Construction Manager for the construction of the new Jim Robinson Field House.

The 80,000 square foot field house features a highperformance turf field, exterior track, and jump pit. Additionally, a second level mezzanine was designed for spectators.