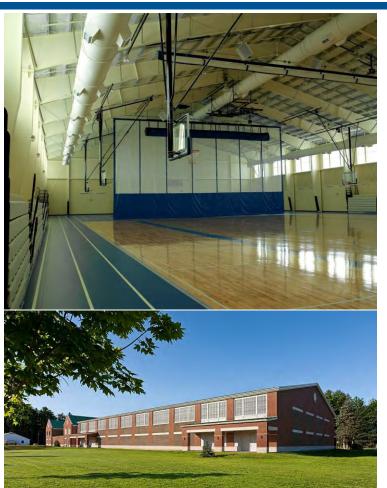

#### Size

45,000 sf

Sheridan Constructed the Harvey Dow Gibson Recreation Center. This new 45,000-square-foot facility features a three-court field house, indoor track, lockers and offices, in addition to a wrestling room, and a well-equipped student community exercise and fitness center.

The construction of this project took approximately 10 months to complete and will be taking the place of the former 50-year-old Gibson gym, which had been lost to a fire.

Building on our promise.