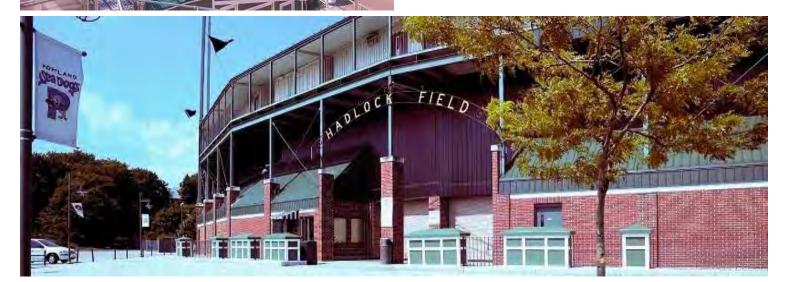

## **The Portland Sea Dogs**

Hadlock Field

Project Location

Portland Sea Dogs

Delivery Method Design-Build

**Designer** Dant-Clayton Corporation / Sheridan Construction

**Project Size** 

48,000 sf

In 1992, Maine was awarded an Eastern League expansion franchise, which means former high school stadium, Hadlock Field needed renovations.

Sheridan was responsible for the Design-Build for the foundations, skyboxes, and grandstand which includes roofing and walls. Sheridan self-performed the engineering, fabrication, and erection of the grandstand.