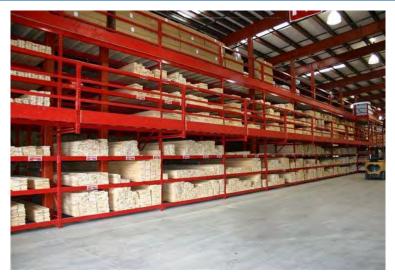

### **Project size**

43,600 sf

On the corner of Riverside Street, and Warren Avenue in Portland, Maine. Sheridan Construction has built a 43,600-square-foot drive through warehouse.

This facility features mezzanines, office space, and steel framed storage bins for lumber.