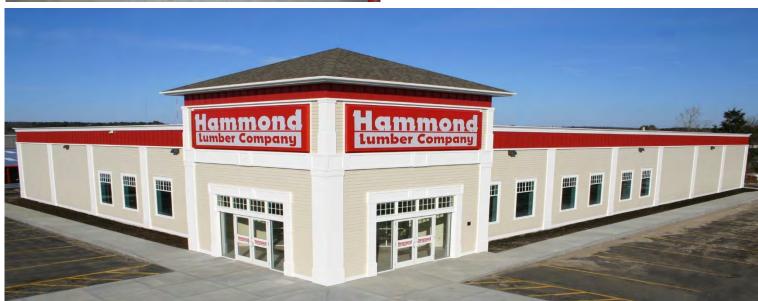

Sheridan has also constructed a 16,300-square-foot retail store. The state-of-the-art buildings are Hammond Lumber's eighth Maine location.

**Building on our promise.**