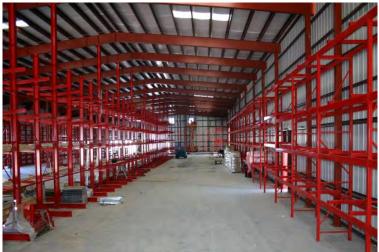

### **Project size**

43,600 sf

On the corner of Riverside Street, and Warren Avenue in Portland, Maine. Sheridan Construction has built a 43,600-square-foot drive through warehouse.

This facility features mezzanines, office space, and steel framed storage bins for lumber.