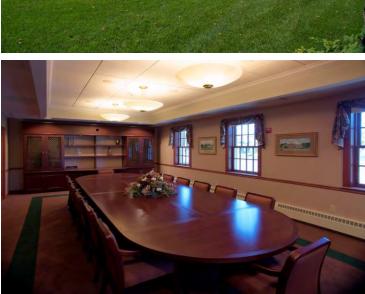

Kennebec Savings partnered with Sheridan Construction to build an 11,550 square foot addition onto their Waterville full-service branch office.

This project includes logistical improvements to the current office space, as well as a 3-story hybrid wood & steel framed addition.

Kennebec Savings' new addition features a brick exterior to match the current campus buildings. Also included in this addition is a 3 stop elevator, and full basement designed to provide additional storage space, and house mechanical and electrical equipment.