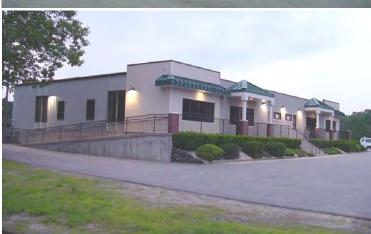

#### **Project Size**

6,000 sf

The Kittery Water District looked to Sheridan Construction when it came time to upgrade their office facility in Kittery, Maine.

This Design-Build project, spearheaded by the Sheridan design team, saw multiple unique designs before being finalized. Sheridan's team constructed a new Water District facility, which features low maintenance materials.

The final design of this well insulated facility included a new inviting facade, office space, as well as new space to treat the water of Kittery.

**Building on our promise.**