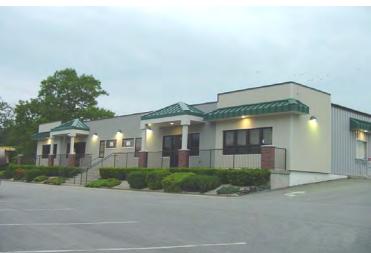

#### **Project Size**

6,000 sf

The Kittery Water District looked to Sheridan Construction when it came time to upgrade their office facility in Kittery, Maine.

This Design-Build project, spearheaded by the Sheridan design team, saw multiple unique designs before being finalized. Sheridan's team constructed a new Water District facility, which features low maintenance materials.

The final design of this well insulated facility included a new inviting facade, office space, as well as new space to treat the water of Kittery.

**Building on our promise.**