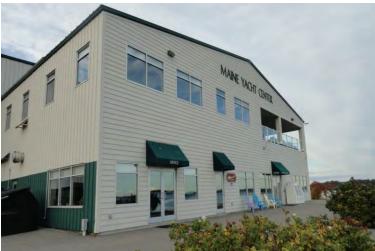

#### Size

37,000 sf

The Maine Yacht Center, in Portland, Maine. A 37,000-square-foot facility intended to act as a storage and maintenance facility in the winter months for customers' boats.

This project Features new office space, and 30-foothigh entry doors, with heated maintenance bays for the safe storage of customers' boats. The MaineYacht Center is now equipped to accommodate nearly any customers' needs.

As the Design-Build contractor, Sheridan Construction was responsible for the engineering as well as the construction of this facility.

Building on our promise.