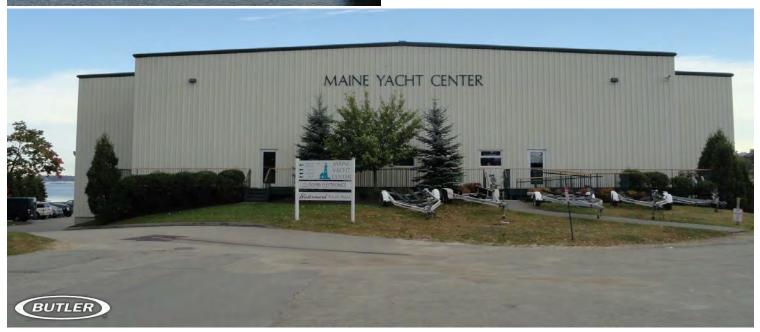

#### Size

37,000 sf

The Maine Yacht Center, in Portland, Maine. A 37,000-square-foot facility intended to act as a storage and maintenance facility in the winter months for customers' boats.

This project Features new office space, and 30-foothigh entry doors, with heated maintenance bays for the safe storage of customers' boats. The MaineYacht Center is now equipped to accommodate nearly any customers' needs.

As the Design-Build contractor, Sheridan Construction was responsible for the engineering as well as the construction of this facility.

Building on our promise.