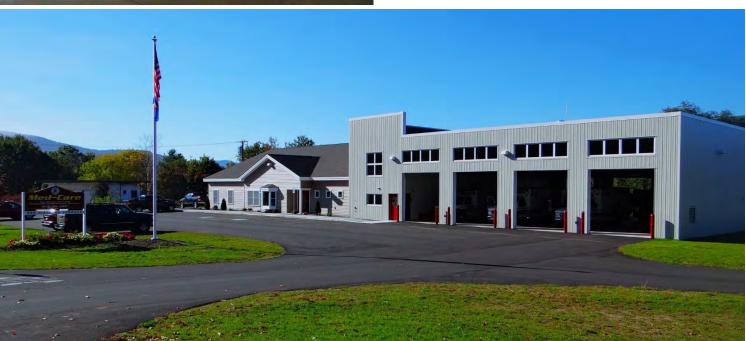

## Project Size

11,800 sf

In Mexico, Maine, Sheridan Construction has constructed a new hybrid facility consisting of a woodframed office area & conventional steel ambulance bay.

Sheridan Construction takes great pride in the difference we are able to make within communities throughout Maine. The Med-Care Ambulance facility will enhance the availability of healthcare within the community and leave a long-lasting impression on the community of Mexico, Maine.