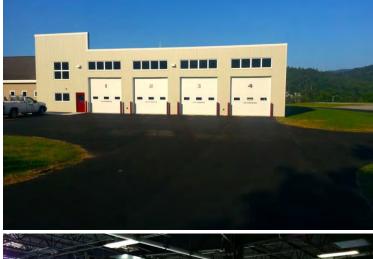

## Project Size

11,800 sf

In Mexico, Maine, Sheridan Construction has constructed a new hybrid facility consisting of a woodframed office area & conventional steel ambulance bay.

Sheridan Construction takes great pride in the difference we are able to make within communities throughout Maine. The Med-Care Ambulance facility will enhance the availability of healthcare within the community and leave a long-lasting impression on the community of Mexico, Maine.