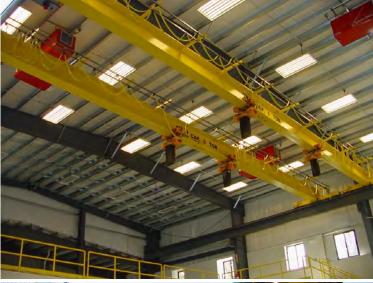

## **Project Size**

9,750 sf

This new project featured (2) 6-ton Bridge Cranes, and a 2,340 square foot mezzanine. Additional features in this project include Ducted ventilation systems for dust and fumes, as well as oversized sectional doors (26'x20') to accommodatelargeboats.