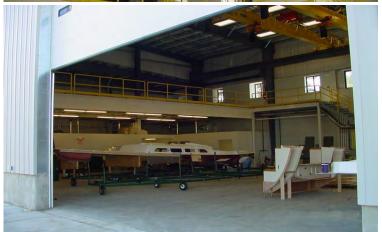

## **Project Size**

9,750 sf

This new project featured (2) 6-ton Bridge Cranes, and a 2,340 square foot mezzanine. Additional features in this project include Ducted ventilation systems for dust and fumes, as well as oversized sectional doors (26'x20') to accommodatelargeboats.

Throughout this project Sheridan self-performed the foundation, metal building erection, misc. metals, and interior carpentry.

**Building on our promise.**