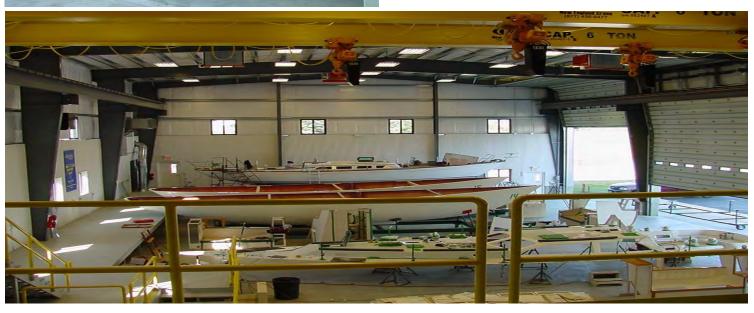

## **Project Size**

9,750 sf

This new project featured (2) 6-ton Bridge Cranes, and a 2,340 square foot mezzanine. Additional features in this project include Ducted ventilation systems for dust and fumes, as well as oversized sectional doors (26'x20') to accommodatelargeboats.

Throughout this project Sheridan self-performed the foundation, metal building erection, misc. metals, and interior carpentry.

**Building on our promise.**