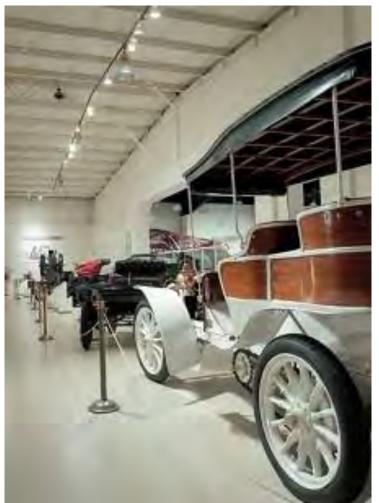

21,000 sf

For their 25th anniversary, Owls Head Transportation opened a 21,000-square-foot addition, designed, and constructed by Sheridan Construction.

This space is dedicated to exhibition, education, and visitor services. This expansion has been added to the north wing of the museum, and houses ground vehicles and acts as a function space, seating up to 400 visitors. Additionally, in the new wing is collection storage, rest rooms, and are novated front entry.