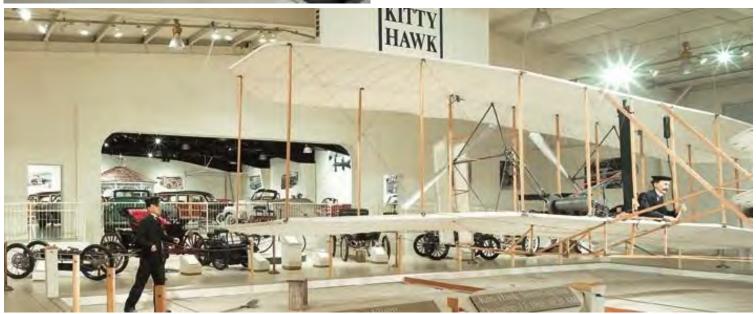

21,000 sf

For their 25th anniversary, Owls Head Transportation opened a 21,000-square-foot addition, designed, and constructed by Sheridan Construction.

This space is dedicated to exhibition, education, and visitor services. This expansion has been added to the north wing of the museum, and houses ground vehicles and acts as a function space, seating up to 400 visitors. Additionally, in the new wing is collection storage, rest rooms, and are novated front entry.