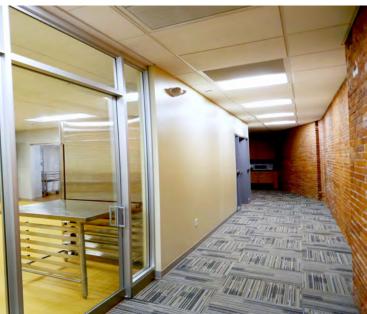

### **Project Size**

3,800 sf

The Sheridan Corporation has converted a former brick industrial building into the new location for Ragged Coast Chocolates.

This new 3,800-square-foot renovation features sheet vinyl flooring, FRP walls, and stainless steel kitchen areas. Additionally, an upgraded HVAC system, with precise humidity control was installed to create a stable, more consistent environment for the chocolatiers.