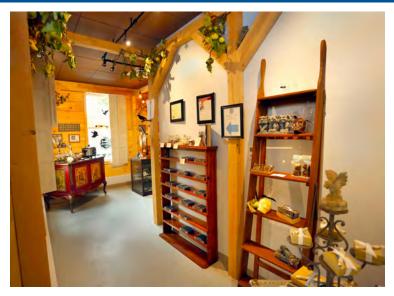

# **Ragged Coast Chocolates**

**Chocolate Factory** 

### **Project Size**

3,800 sf

The Sheridan Corporation has converted a former brick industrial building into the new location for Ragged Coast Chocolates.

This new 3,800-square-foot renovation features sheet vinyl flooring, FRP walls, and stainless steel kitchen areas. Additionally, an upgraded HVAC system, with precise humidity control was installed to create a stable, more consistent environment for the chocolatiers.