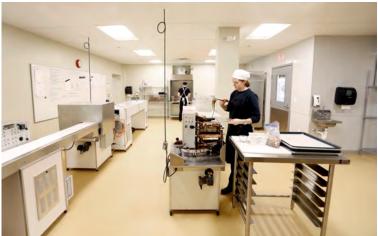

### **Project Size**

3,800 sf

The Sheridan Corporation has converted a former brick industrial building into the new location for Ragged Coast Chocolates.

This new 3,800-square-foot renovation features sheet vinyl flooring, FRP walls, and stainless steel kitchen areas. Additionally, an upgraded HVAC system, with precise humidity control was installed to create a stable, more consistent environment for the chocolatiers.