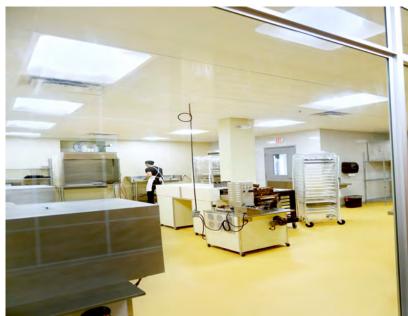

### **Project Size**

3,800 sf

The Sheridan Corporation has converted a former brick industrial building into the new location for Ragged Coast Chocolates.

This new 3,800-square-foot renovation features sheet vinyl flooring, FRP walls, and stainless steel kitchen areas. Additionally, an upgraded HVAC system, with precise humidity control was installed to create a stable, more consistent environment for the chocolatiers.