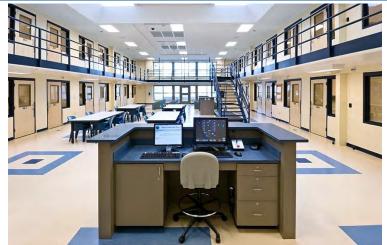

## **Somerset County**

County Jail

**Project Location** Madison, Maine

Delivery Method General Contractor

Designer SMRTArchitects

Project Size 93,000 sf

Sheridan Construction was the General Contractor for the Somerset County Jail in East Madison, Maine.

This impressive 93,000 square foot facility houses the Somerset County Sheriff's office, 4 secure pods housing inmates, one "maximum security" pod with increased security measures, commercial laundry and kitchen, state of the art security systems and technology and sallyport.